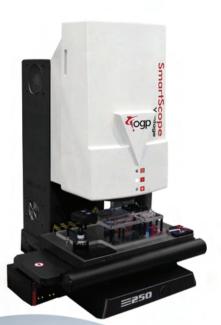

#### SmartScope®

# Vantage 250

Advanced-Technology Dimensional Measuring System for the Workbench