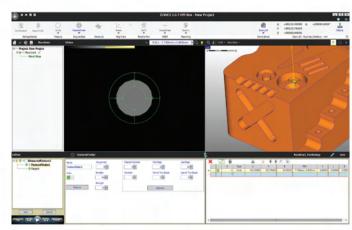

3D Multisensor Software

ZONE3® metrology software puts the power of OGP®'s 30 years of multisensor experience into your measurement system for faster, easier and more productive measurements than ever before.

**Fast** - Full field image processing and high-speed cameras allow entire scenes to be measured instantly.

**Capable** - Full multisensor capability, including scanning laser and scanning probe support, GD&T and custom scripting.

**Easy** - Alignments, measurements and constructions are shown graphically in real time, regardless of which member of the ZONE3 family you use – Express, Prime, Pro or Offline.