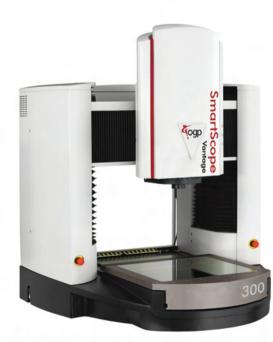

#### SmartScope®

#### Vantage 300

High Capacity Multisensor Dimensional Measuring System that Fits on a Benchtop