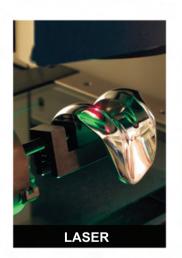

#### Vantage 650

The Ultimate Multisensor
Dimensional Measuring System

| SMARTSCOPE VANTAGE SERIES SPECIFICATION: |                 |                                 |                 |                                                                                                                                                                   |                                                                                                                                                                                                                                                                                                                     |
|------------------------------------------|-----------------|---------------------------------|-----------------|-------------------------------------------------------------------------------------------------------------------------------------------------------------------|---------------------------------------------------------------------------------------------------------------------------------------------------------------------------------------------------------------------------------------------------------------------------------------------------------------------|
| Model<br>Vantage                         | XYZ Travel (mm) | XYZ Scale<br>Resolution<br>(µm) | Payload<br>(kg) | Sensor Options                                                                                                                                                    | Optional                                                                                                                                                                                                                                                                                                            |
| 250                                      | 300 X 150 X 200 | 0.1                             | 25              | Tactile: TP20 or TP200 Touch<br>Probe, SP25 Scanning Probe,<br>Feather Probe  Non-contact: TeleStar Plus<br>TTL Laser, DRS Laser,<br>Rainbow Probe                | MSR, MTR Rotary Indexer,<br>Focus Grid Projector,<br>Laser Pointer, Replacement<br>Lenses, Lens Attachments,<br>0.05µm, with dual X scales                                                                                                                                                                          |
| 300                                      | 300 X 300 X 250 |                                 | 30              | Tactile: TP20 or TP200 Touch<br>Probe, SP25 Scanning Probe,<br>Feather Probe<br>Non-Contact: TeleStar Plus<br>TTL Laser                                           | MSR, MTR Rotary Indexer,<br>Focus Grid Projector,<br>Laser Pointer, Replacement<br>Lenses, Lens Attachments,<br>0.05µm XYZ scales                                                                                                                                                                                   |
| 450                                      | 450 X 450 X 250 |                                 | 75              | Tactile: TP20 or TP200 Touch Probe, SP25 Scanning Probe, Feather Probe  Non-Contact: TeleStar Plus TTL Laser, DRS Laser, Rainbow Probe                            | MSR, MTR, HDR, HPR, Dua<br>Rotary Indexer (requires<br>optional 300mm or 400mm Z<br>axis), Focus Grid Projector,<br>Laser Pointer, Replacement<br>Lenses, Lens Attachments,<br>XY Liquid Cooled Linear<br>Motor Drive,<br>Ext. Y axis - 610mm,<br>Ext. Z axis - 300mm,<br>Ext. Z axis - 400mm,<br>0.05µm XYZ scales |
| 650                                      | 610 X 660 X 400 |                                 | 100             | Tactile: TP20 or TP200 Touch Probe, SP25 Scanning Probe, Feather Probe, PH10 Motorized Probe Head  Non-Contact: TeleStar Plus TTL Laser, DRS Laser, Rainbow Probe | MSR, MTR, HDR, HPR, Dua<br>Rotary Indexer, Focus Grid<br>Projector, Laser Pointer,<br>Replacement Lenses, Lens<br>Attachments,<br>0.05µm XYZ scales<br>0.04µm XYZ scales                                                                                                                                            |
| 800                                      | 790 X 815 X 250 |                                 | 75              |                                                                                                                                                                   | MSR, MTR, HDR, HPR, Dua<br>Rotary Indexer (requires<br>optional 400mm Z axis),<br>Focus Grid Projector, Laser<br>Pointer, Replacement Lense<br>Lens Attachments, XY Liquid<br>Cooled Linear Motor Drive<br>Ext. Z axis - 400mm<br>0.05µm XYZ scale                                                                  |