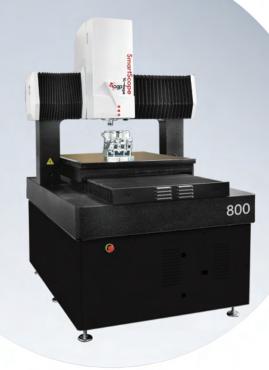

he highest accuracy, Vantage incorporates the latest patented measurement innovations. Whether using industry-leading video or versatile multisensor technology, SmartScope Vantage provides rapid, precise measurements. Vantage fits anywhere in the manufacturing process - from incoming inspection to in-process to First Article to final inspection - to improve your bottom line.



#### SmartScope®

# Vantage 250

Advanced-Technology Dimensional Measuring System for the Workbench



#### SmartScope®

#### Vantage 300

High Capacity Multisensor Dimensional Measuring System that Fits on a Benchtop



#### SmartScope®

# Vantage 450

Heavy-Duty, Advanced-Technology
Dimensional Measuring System for Large Parts

SmartScope®

### Vantage 800

Large Volume Multisensor Dimensional Measuring System





#### SmartScope®

#### Vantage 650

The Ultimate Multisensor
Dimensional Measuring System

| SMARTSCOPE VANTAGE SERIES SPECIFICATION: |                 |                                 |                 |                                                                                                                                                                   |                                                                                                                                                                                                                                                                                                                     |
|------------------------------------------|-----------------|---------------------------------|-----------------|----