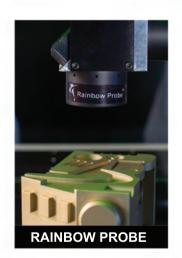

#### Vantage 650

The Ultimate Multisensor
Dimensional Measuring System

| SMARTSCOPE VANTAGE SERIES SPECIFICATION: |                 |                                 |                 |                                                                                                                                                                   |                                                                                                                                                                                                                                                                                                                     |
|------------------------------------------|-----------------|---------------------------------|-----------------|-------------------------------------------------------------------------------------------------------------------------------------------------------------------|---------------------------------------------------------------------------------------------------------------------------------------------------------------------------------------------------------------------------------------------------------------------------------------------------------------------|
| Model<br>Vantage                         | XYZ Travel (mm) | XYZ Scale<br>Resolution<br>(µm) | Payload<br>(kg) | Sensor Options                                                                                                                                                    | Optional                                                                                                                                                                                                                                                                                                            |
| 250                                      | 300 X 150 X 200 | 0.1                             | 25              | Tactile: TP20 or TP200 Touch<br>Probe, SP25 Scanning Probe,<br>Feather Probe  Non-contact: TeleStar Plus<br>TTL Laser, DRS Laser,<br>Rainbow Probe                | MSR, MTR Rotary Indexer,<br>Focus Grid Projector,<br>Laser Pointer, Replacement<br>Lenses, Lens Attachments,<br>0.05µm, with dual X scales                                                                                                                                                                          |
| 300                                      | 300 X 300 X 250 |                                 | 30              | Tactile: TP20 or TP200 Touch<br>Probe, SP25 Scanning Probe,<br>Feather Probe<br>Non-Contact: TeleStar Plus<br>TTL Laser                                           | MSR, MTR Rotary Indexer,<br>Focus Grid Projector,<br>Laser Pointer, Replacement<br>Lenses, Lens Attachments,<br>0.05µm XYZ scales                                                                                                                                                                                   |
| 450                                      | 450 X 450 X 250 |                                 | 75              | Tactile: TP20 or TP200 Touch Probe, SP25 Scanning Probe, Feather Probe  Non-Contact: TeleStar Plus TTL Laser, DRS Laser, Rainbow Probe                            | MSR, MTR, HDR, HPR, Dua<br>Rotary Indexer (requires<br>optional 300mm or 400mm Z<br>axis), Focus Grid Projector,<br>Laser Pointer, Replacement<br>Lenses, Lens Attachments,<br>XY Liquid Cooled Linear<br>Motor Drive,<br>Ext. Y axis - 610mm,<br>Ext. Z axis - 300mm,<br>Ext. Z axis - 400mm,<br>0.05µm XYZ scales |
| 650                                      | 610 X 660 X 400 |                                 | 100             | Tactile: TP20 or TP200 Touch Probe, SP25 Scanning Probe, Feather Probe, PH10 Motorized Probe Head  Non-Contact: TeleStar Plus TTL Laser, DRS Laser, Rainbow Probe | MSR, MTR, HDR, HPR, Dua<br>Rotary Indexer, Focus Grid<br>Projector, Laser Pointer,<br>Replacement Lenses, Lens<br>Attachments,<br>0.05µm XYZ scales<br>0.04µm XYZ scales                                                                                                                                            |
| 800                                      | 790 X 815 X 250 |                                 | 75              |                                                                                                                                                                   | MSR, MTR, HDR, HPR, Dua<br>Rotary Indexer (requires<br>optional 400mm Z axis),<br>Focus Grid Projector, Laser<br>Pointer, Replacement Lense<br>Lens Attachments, XY Liquid<br>Cooled Linear Motor Drive<br>Ext. Z axis - 400mm<br>0.05µm XYZ scale                                                                  |