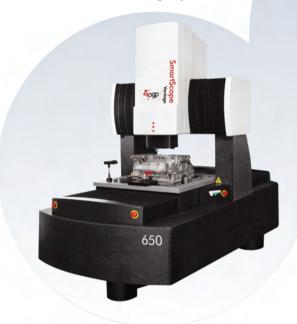

#### SmartScope®

#### Vantage 650

The Ultimate Multisensor
Dimensional Measuring System

| SMARTSCOPE VANTAGE SERIES SPECIFICATION: |                 |                                 |                 |                                                                                                                                                                   |                                                                                                                                                                                                                                                                                                                     |
|------------------------------------------|-----------------|---------------------------------|-----------------|-------------------------------------------------------------------------------------------------------------------------------------------------------------------|---------------------------------------------------------------------------------------------------------------------------------------------------------------------------------------------------------------------------------------------------------------------------------------------------------------------|
| Model<br>Vantage                         | XYZ Travel (mm) | XYZ Scale<br>Resolution<br>(µm) | Payload<br>(kg) | Sensor Options                                                                                                                                                    | Optional                                                                                                                                                                                                                                                                                                            |
| 250                                      | 300 X 150 X 200 | 0.1                             | 25              | Tactile: TP20 or TP200 Touch<br>Probe, SP25 Scanning Probe,<br>Feather Probe  Non-contact: TeleStar Plus<br>TTL Laser, DRS Laser,<br>Rainbow Probe                | MSR, MTR Rotary Indexer,<br>Focus Grid Projector,<br>Laser Pointer, Replacement<br>Lenses, Lens Attachments,<br>0.05µm, with dual X scales                                                                                                                                                                          |
| 300                                      | 300 X 300 X 250 |                                 | 30              | Tactile: TP20 or TP200 Touch<br>Probe, SP25 Scanning Probe,<br>Feather Probe<br>Non-Contact: TeleStar Plus<br>TTL Laser                                           | MSR, MTR Rotary Indexer,<br>Focus Grid Projector,<br>Laser Pointer, Replacement<br>Lenses, Lens Attachments,<br>0.05µm XYZ scales                                                                                                                                                                                   |
| 450                                      | 450 X 450 X 250 |                                 | 75              | Tactile: TP20 or TP200 Touch Probe, SP25 Scanning Probe, Feather Probe  Non-Contact: TeleStar Plus TTL Laser, DRS Laser, Rainbow Probe                            | MSR, MTR, HDR, HPR, Dua<br>Rotary Indexer (requires<br>optional 300mm or 400mm Z<br>axis), Focus Grid Projector,<br>Laser Pointer, Replacement<br>Lenses, Lens Attachments,<br>XY Liquid Cooled Linear<br>Motor Drive,<br>Ext. Y axis - 610mm,<br>Ext. Z axis - 300mm,<br>Ext. Z axis - 400mm,<br>0.05µm XYZ scales |
| 650                                      | 610 X 660 X 400 |                                 | 100             | Tactile: TP20 or TP200 Touch Probe, SP25 Scanning Probe, Feather Probe, PH10 Motorized Probe Head  Non-Contact: TeleStar Plus TTL Laser, DRS Laser, Rainbow Probe | MSR, MTR, HDR, HPR, Dua<br>Rotary Indexer, Focus Grid<br>Projector, Laser Pointer,<br>Replacement Lenses, Lens<br>Attachments,<br>0.05µm XYZ scales<br>0.04µm XYZ scales                                                                                                                                            |
| 800                                      | 790 X 815 X 250 |                                 | 75              |                                                                                                                                                                   | MSR, MTR, HDR, HPR, Dua<br>Rotary Indexer (requires<br>optional 400mm Z axis),<br>Focus Grid Projector, Laser<br>Pointer, Replacement Lense<br>Lens Attachments, XY Liquid<br>Cooled Linear Motor Drive<br>Ext. Z axis - 400mm<br>0.05µm XYZ scale                                                                  |