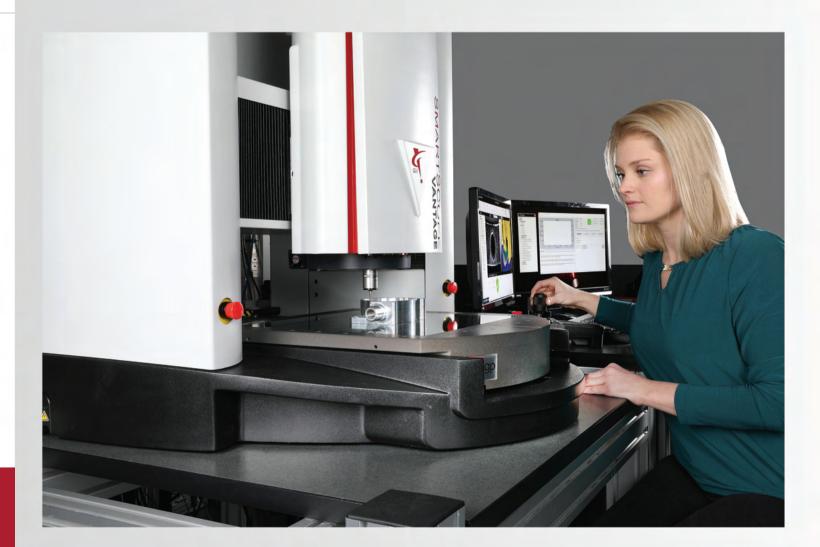

# ABOUT SMARTSCOPE® VANTAGE SERIES

SmartScope® Vantage machines take automatic measurement to a higher level of capability. Engineered from the ground up for the highest accuracy, Vantage incorporates the latest patented measurement innovations. Whether using industry-leading video or versatile multisensor technology, SmartScope Vantage provides rapid, precise measurements. Vantage fits anywhere in the manufacturing process - from incoming inspection to in-process to First Article to final inspection - to improve your bottom line.