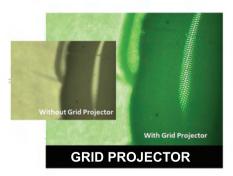

#### Vantage 650

The Ultimate Multisensor
Dimensional Measuring System

| SMARTSCOPE VANTAGE SERIES SPECIFICATION: |                 |                                 |                 |                                                                                                                                                                   |                                                                                                                                                                                                                                                                                                                     |
|------------------------------------------|-----------------|---------------------------------|-----------------|-------------------------------------------------------------------------------------------------------------------------------------------------------------------|---------------------------------------------------------------------------------------------------------------------------------------------------------------------------------------------------------------------------------------------------------------------------------------------------------------------|
| Model<br>Vantage                         | XYZ Travel (mm) | XYZ Scale<br>Resolution<br>(µm) | Payload<br>(kg) | Sensor Options                                                                                                                                                    | Optional                                                                                                                                                                                                                                                                                                            |
| 250                                      | 300 X 150 X 200 | 0.1                             | 25              | Tactile: TP20 or TP200 Touch<br>Probe, SP25 Scanning Probe,<br>Feather Probe  Non-contact: TeleStar Plus<br>TTL Laser, DRS Laser,<br>Rainbow Probe                | MSR, MTR Rotary Indexer,<br>Focus Grid Projector,<br>Laser Pointer, Replacement<br>Lenses, Lens Attachments,<br>0.05µm, with dual X scales                                                                                                                                                                          |
| 300                                      | 300 X 300 X 250 |                                 | 30              | Tactile: TP20 or TP200 Touch<br>Probe, SP25 Scanning Probe,<br>Feather Probe<br>Non-Contact: TeleStar Plus<br>TTL Laser                                           | MSR, MTR Rotary Indexer,<br>Focus Grid Projector,<br>Laser Pointer, Replacement<br>Lenses, Lens Attachments,<br>0.05µm XYZ scales                                                                                                                                                                                   |
| 450                                      | 450 X 450 X 250 |                                 | 75              | Tactile: TP20 or TP200 Touch Probe, SP25 Scanning Probe, Feather Probe  Non-Contact: TeleStar Plus TTL Laser, DRS Laser, Rainbow Probe                            | MSR, MTR, HDR, HPR, Dua<br>Rotary Indexer (requires<br>optional 300mm or 400mm Z<br>axis), Focus Grid Projector,<br>Laser Pointer, Replacement<br>Lenses, Lens Attachments,<br>XY Liquid Cooled Linear<br>Motor Drive,<br>Ext. Y axis - 610mm,<br>Ext. Z axis - 300mm,<br>Ext. Z axis - 400mm,<br>0.05µm XYZ scales |
| 650                                      | 610 X 660 X 400 |                                 | 100             | Tactile: TP20 or TP200 Touch Probe, SP25 Scanning Probe, Feather Probe, PH10 Motorized Probe Head  Non-Contact: TeleStar Plus TTL Laser, DRS Laser, Rainbow Probe | MSR, MTR, HDR, HPR, Dua<br>Rotary Indexer, Focus Grid<br>Projector, Laser Pointer,<br>Replacement Lenses, Lens<br>Attachments,<br>0.05µm XYZ scales<br>0.04µm XYZ scales                                                                                                                                            |
| 800                                      | 790 X 815 X 250 |                                 | 75              |                                                                                                                                                                   | MSR, MTR, HDR, HPR, Dua<br>Rotary Indexer (requires<br>optional 400mm Z axis),<br>Focus Grid Projector, Laser<br>Pointer, Replacement Lense<br>Lens Attachments, XY Liquid<br>Cooled Linear Motor Drive<br>Ext. Z axis - 400mm<br>0.05µm XYZ scale                                                                  |