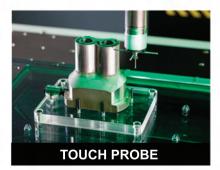

#### Vantage 650

The Ultimate Multisensor
Dimensional Measuring System

| SMARTSCOPE VANTAGE SERIES SPECIFICATION: |                 |                                 |                 |                                                                                                                                                                   |                                                                                                                                                                                                                                                                                                                     |
|------------------------------------------|-----------------|---------------------------------|-----------------|-------------------------------------------------------------------------------------------------------------------------------------------------------------------|---------------------------------------------------------------------------------------------------------------------------------------------------------------------------------------------------------------------------------------------------------------------------------------------------------------------|
| Model<br>Vantage                         | XYZ Travel (mm) | XYZ Scale<br>Resolution<br>(µm) | Payload<br>(kg) | Sensor Options                                                                                                                                                    | Optional                                                                                                                                                                                                                                                                                                            |
| 250                                      | 300 X 150 X 200 | 0.1                             | 25              | Tactile: TP20 or TP200 Touch<br>Probe, SP25 Scanning Probe,<br>Feather Probe  Non-contact: TeleStar Plus<br>TTL Laser, DRS Laser,<br>Rainbow Probe                | MSR, MTR Rotary Indexer,<br>Focus Grid Projector,<br>Laser Pointer, Replacement<br>Lenses, Lens Attachments,<br>0.05µm, with dual X scales                                                                                                                                                                          |
| 300                                      | 300 X 300 X 250 |                                 | 30              | Tactile: TP20 or TP200 Touch<br>Probe, SP25 Scanning Probe,<br>Feather Probe<br>Non-Contact: TeleStar Plus<br>TTL Laser                                           | MSR, MTR Rotary Indexer,<br>Focus Grid Projector,<br>Laser Pointer, Replacement<br>Lenses, Lens Attachments,<br>0.05µm XYZ scales                                                                                                                                                                                   |
| 450                                      | 450 X 450 X 250 |                                 | 75              | Tactile: TP20 or TP200 Touch Probe, SP25 Scanning Probe, Feather Probe  Non-Contact: TeleStar Plus TTL Laser, DRS Laser, Rainbow Probe                            | MSR, MTR, HDR, HPR, Dua<br>Rotary Indexer (requires<br>optional 300mm or 400mm Z<br>axis), Focus Grid Projector,<br>Laser Pointer, Replacement<br>Lenses, Lens Attachments,<br>XY Liquid Cooled Linear<br>Motor Drive,<br>Ext. Y axis - 610mm,<br>Ext. Z axis - 300mm,<br>Ext. Z axis - 400mm,<br>0.05µm XYZ scales |
| 650                                      | 610 X 660 X 400 |                                 | 100             | Tactile: TP20 or TP200 Touch Probe, SP25 Scanning Probe, Feather Probe, PH10 Motorized Probe Head  Non-Contact: TeleStar Plus TTL Laser, DRS Laser, Rainbow Probe | MSR, MTR, HDR, HPR, Dua<br>Rotary Indexer, Focus Grid<br>Projector, Laser Pointer,<br>Replacement Lenses, Lens<br>Attachments,<br>0.05µm XYZ scales<br>0.04µm XYZ scales                                                                                                                                            |
| 800                                      | 790 X 815 X 250 |                                 | 75              |                                                                                                                                                                   | MSR, MTR, HDR, HPR, Dua<br>Rotary Indexer (requires<br>optional 400mm Z axis),<br>Focus Grid Projector, Laser<br>Pointer, Replacement Lense<br>Lens Attachments, XY Liquid<br>Cooled Linear Motor Drive<br>Ext. Z axis - 400mm<br>0.05µm XYZ scale                                                                  |