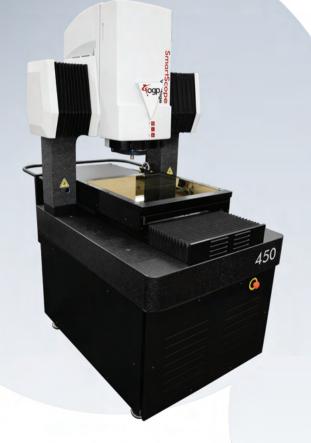

#### SmartScope®

# Vantage 450

Heavy-Duty, Advanced-Technology
Dimensional Measuring System for Large Parts

SmartScope®