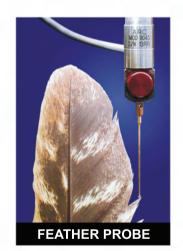

#### Vantage 650

The Ultimate Multisensor
Dimensional Measuring System

| SMARTSCOPE VANTAGE SERIES SPECIFICATION: |                 |                                 |                 |                                                                                                                                                                   |                                                                                                                                                                                                                                                                                                                     |
|------------------------------------------|-----------------|---------------------------------|-----------------|-------------------------------------------------------------------------------------------------------------------------------------------------------------------|---------------------------------------------------------------------------------------------------------------------------------------------------------------------------------------------------------------------------------------------------------------------------------------------------------------------|
| Model<br>Vantage                         | XYZ Travel (mm) | XYZ Scale<br>Resolution<br>(µm) | Payload<br>(kg) | Sensor Options                                                                                                                                                    | Optional                                                                                                                                                                                                                                                                                                            |
| 250                                      | 300 X 150 X 200 | 0.1                             | 25              | Tactile: TP20 or TP200 Touch<br>Probe, SP25 Scanning Probe,<br>Feather Probe  Non-contact: TeleStar Plus<br>TTL Laser, DRS Laser,<br>Rainbow Probe                | MSR, MTR Rotary Indexer,<br>Focus Grid Projector,<br>Laser Pointer, Replacement<br>Lenses, Lens Attachments,<br>0.05µm, with dual X scales                                                                                                                                                                          |
| 300                                      | 300 X 300 X 250 |                                 | 30              | Tactile: TP20 or TP200 Touch<br>Probe, SP25 Scanning Probe,<br>Feather Probe<br>Non-Contact: TeleStar Plus<br>TTL Laser                                           | MSR, MTR Rotary Indexer,<br>Focus Grid Projector,<br>Laser Pointer, Replacement<br>Lenses, Lens Attachments,<br>0.05µm XYZ scales                                                                                                                                                                                   |
| 450                                      | 450 X 450 X 250 |                                 | 75              | Tactile: TP20 or TP200 Touch Probe, SP25 Scanning Probe, Feather Probe  Non-Contact: TeleStar Plus TTL Laser, DRS Laser, Rainbow Probe                            | MSR, MTR, HDR, HPR, Dua<br>Rotary Indexer (requires<br>optional 300mm or 400mm Z<br>axis), Focus Grid Projector,<br>Laser Pointer, Replacement<br>Lenses, Lens Attachments,<br>XY Liquid Cooled Linear<br>Motor Drive,<br>Ext. Y axis - 610mm,<br>Ext. Z axis - 300mm,<br>Ext. Z axis - 400mm,<br>0.05µm XYZ scales |
| 650                                      | 610 X 660 X 400 |                                 | 100             | Tactile: TP20 or TP200 Touch Probe, SP25 Scanning Probe, Feather Probe, PH10 Motorized Probe Head  Non-Contact: TeleStar Plus TTL Laser, DRS Laser, Rainbow Probe | MSR, MTR, HDR, HPR, Dua<br>Rotary Indexer, Focus Grid<br>Projector, Laser Pointer,<br>Replacement Lenses, Lens<br>Attachments,<br>0.05µm XYZ scales<br>0.04µm XYZ scales                                                                                                                                            |
| 800                                      | 790 X 815 X 250 |                                 | 75              |                                                                                                                                                                   | MSR, MTR, HDR, HPR, Dua<br>Rotary Indexer (requires<br>optional 400mm Z axis),<br>Focus Grid Projector, Laser<br>Pointer, Replacement Lense<br>Lens Attachments, XY Liquid<br>Cooled Linear Motor Drive<br>Ext. Z axis - 400mm<br>0.05µm XYZ scale                                                                  |