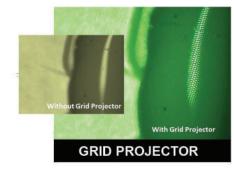

### SMARTSCOPE FLASH CNC & CNC SERIES SPECIFICATION:

| Model<br>Flash CNC<br>& CNC | XYZ Travel<br>(mm) | XYZ Scale<br>Resolution<br>(µm)      | Payload<br>(kg) | Sensor Options                                                                                                                                          | Optional                                                                                                                                                                                                                           |
|-----------------------------|--------------------|--------------------------------------|-----------------|---------------------------------------------------------------------------------------------------------------------------------------------------------|------------------------------------------------------------------------------------------------------------------------------------------------------------------------------------------------------------------------------------|
| 200                         | 200 X 200 X 150    | 0.1µm, with<br>dual Z-axis<br>scales | 16              | <b>Tactile:</b> TP20 or TP200<br>Touch Probe, Feather<br>Probe™<br><b>Non-contact:</b> TTL Laser                                                        | Black & White camera, MSR<br>Rotary Indexer, Focus Grid<br>Projector, Laser Pointer,<br>Replacement Lenses, Lens<br>Attachments                                                                                                    |
| 300                         | 300 X 300 X 250    |                                      | 30              | Tactile: TP20 or TP200<br>Touch Probe, SP25<br>Scanning Probe, Feather<br>Probe<br>Non-contact: TTL Laser                                               | Black & White camera, MSR,<br>MTR Rotary Indexer, Focus<br>Grid Projector, Laser Pointer,<br>Replacement Lenses, Lens<br>Attachments                                                                                               |
| 500                         | 500 X 450 X 200    | 0.1µm                                | 65              | <b>Tactile:</b> TP20 or TP200<br>Touch Probe, SP25<br>Scanning Probe, Feather<br>Probe<br><b>Non-contact:</b> TTL Laser,<br>DRS Laser, Rainbow<br>Probe | Black & White camera, MSR,<br>MTR, Focus Grid Projector,<br>Laser Pointer, Replacement<br>Lenses, Lens Attachments,<br>Ext. Y axis - 610mm,<br>Ext. Z axis - 300mm                                                                 |
| 635                         | 635 X 635 X 200    |                                      | 50              |                                                                                                                                                         | Black & White camera, MSR,<br>MTR Rotary Indexer, Focus<br>Grid Projector, Laser Pointer,<br>Replacement Lenses, Lens<br>Attachments                                                                                               |
| 670                         | 650 X 660 X 200    | 0.1µm, with<br>dual Y-axis<br>scales | 130             |                                                                                                                                                         | Black & White camera, MSR,<br>MTR, HDR, HPR, Dual Rotary<br>Indexer, Focus Grid Projector,<br>Laser Pointer, Replacement<br>Lenses, Lens Attachments,<br>Ext. Y axis - up to 1500mm,<br>Ext. Z axis - 300mm<br>Ext. Z axis - 400mm |
| 1500                        | 900 X 1500 X 200   |                                      | 100             | <b>Tactile:</b> TP20 or TP200<br>Touch Probe<br><b>Non-contact:</b> TTL Laser,<br>DRS™ Laser                                                            | Black & White camera, MSR,<br>MTR Rotary Indexer, Focus<br>Grid Projector, Laser Pointer,<br>Replacement Lenses, Lens<br>Attachments                                                                                               |
| 1550                        | 1240 X 1500 X 200  |                                      |                 |                                                                                                                                                         | Black & White camera, MSR,<br>MTR Rotary Indexer, Focus<br>Grid Projector, Laser Pointer,<br>Replacement Lenses, Lens<br>Attachments,<br>Ext. Y axis - up to 2000mm                                                                |
| 1552                        | 1500 X 1500 X 200  |                                      |                 |                                                                                                                                                         |                                                                                                                                                                                                                                    |