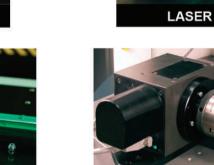

### SMARTSCOPE FLASH CNC & CNC SERIES SPECIFICATION:

| Model<br>Flash CNC<br>& CNC | XYZ Travel<br>(mm) | XYZ Scale<br>Resolution<br>(µm)      | Payload<br>(kg) | Sensor Options                                                                                                                                          | Optional                                                                                                                                                                                                                           |
|-----------------------------|--------------------|--------------------------------------|-----------------|---------------------------------------------------------------------------------------------------------------------------------------------------------|------------------------------------------------------------------------------------------------------------------------------------------------------------------------------------------------------------------------------------|
| 200                         | 200 X 200 X 150    | 0.1µm, with<br>dual Z-axis<br>scales | 16              | <b>Tactile:</b> TP20 or TP200<br>Touch Probe, Feather<br>Probe™<br><b>Non-contact:</b> TTL Laser                                                        | Black & White camera, MSR<br>Rotary Indexer, Focus Grid<br>Projector, Laser Pointer,<br>Replacement Lenses, Lens<br>Attachments                                                                                                    |
| 300                         | 300 X 300 X 250    |                                      | 30              | Tactile: TP20 or TP200<br>Touch Probe, SP25<br>Scanning Probe, Feather<br>Probe<br>Non-contact: TTL Laser                                               | Black & White camera, MSR,<br>MTR Rotary Indexer, Focus<br>Grid Projector, Laser Pointer,<br>Replacement Lenses, Lens<br>Attachments                                                                                               |
| 500                         | 500 X 450 X 200    | 0.1µm                                | 65              | <b>Tactile:</b> TP20 or TP200<br>Touch Probe, SP25<br>Scanning Probe, Feather<br>Probe<br><b>Non-contact:</b> TTL Laser,<br>DRS Laser, Rainbow<br>Probe | Black & White camera, MSR,<br>MTR, Focus Grid Projector,<br>Laser Pointer, Replacement<br>Lenses, Lens Attachments,<br>Ext. Y axis - 610mm,<br>Ext. Z axis - 300mm                                                                 |
| 635                         | 635 X 635 X 200    |                                      | 50              |                                                                                                                                                         | Black & White camera, MSR,<br>MTR Rotary Indexer, Focus<br>Grid Projector, Laser Pointer,<br>Replacement Lenses, Lens<br>Attachments                                                                                               |
| 670                         | 650 X 660 X 200    | 0.1µm, with<br>dual Y-axis<br>scales | 130             |                                                                                                                                                         | Black & White camera, MSR,<br>MTR, HDR, HPR, Dual Rotary<br>Indexer, Focus Grid Projector,<br>Laser Pointer, Replacement<br>Lenses, Lens Attachments,<br>Ext. Y axis - up to 1500mm,<br>Ext. Z axis - 300mm<br>Ext. Z axis - 400mm |
| 1500                        | 900 X 1500 X 200   |                                      | 100             | <b>Tactile:</b> TP20 or TP200<br>Touch Probe<br><b>Non-contact:</b> TTL Laser,<br>DRS™ Laser                                                            | Black & White camera, MSR,<br>MTR Rotary Indexer, Focus<br>Grid Projector, Laser Pointer,<br>Replacement Lenses, Lens<br>Attachments                                                                                               |
| 1550                        | 1240 X 1500 X 200  |                                      |                 |                                                                                                                                                         | Black & White camera, MSR,<br>MTR Rotary Indexer, Focus<br>Grid Projector, Laser Pointer,<br>Replacement Lenses, Lens<br>Attachments,<br>Ext. Y axis - up to 2000mm                                                                |
| 1552                        | 1500 X 1500 X 200  |                                      |                 |                                                                                                                                                         |                                                                                                                                                                                                                                    |