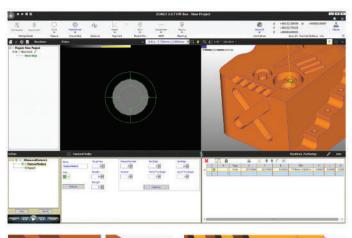

ZONE3® metrology software puts the power of OGP®'s 30 years of multisensor experience into your measurement system for faster, easier and more productive measurements than ever before.

Fast - Full field image processing and high-speed cameras allow entire scenes to be measured instantly.

Capable - Full multisensor capability, including scanning laser and scanning probe support, GD&T and custom scripting.

Easy - Alignments, measurements and constructions are shown graphically in real time, regardless of which member of the ZONE3 family you use - Express, Prime, Pro or Offline.

## HARDWARE ACCESSORIES

3D Multisensor Software

Confidence. When Results Matters.™