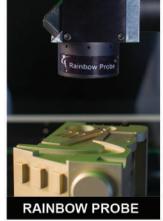

### SMARTSCOPE FLASH CNC & CNC SERIES SPECIFICATION:

| Model<br>Flash CNC<br>& CNC | XYZ Travel<br>(mm) | XYZ Scale<br>Resolution<br>(µm)      | Payload<br>(kg) | Sensor Options                                                                                                                                          | Optional                                                                                                                                                                                                                           |
|-----------------------------|--------------------|--------------------------------------|-----------------|---------------------------------------------------------------------------------------------------------------------------------------------------------|------------------------------------------------------------------------------------------------------------------------------------------------------------------------------------------------------------------------------------|
| 200                         | 200 X 200 X 150    | 0.1µm, with<br>dual Z-axis<br>scales | 16              | <b>Tactile:</b> TP20 or TP200<br>Touch Probe, Feather<br>Probe™<br><b>Non-contact:</b> TTL Laser                                                        | Black & White camera, MSR<br>Rotary Indexer, Focus Grid<br>Projector, Laser Pointer,<br>Replacement Lenses, Lens<br>Attachments                                                                                                    |
| 300                         | 300 X 300 X 250    |                                      | 30              | Tactile: TP20 or TP200<br>Touch Probe, SP25<br>Scanning Probe, Feather<br>Probe<br>Non-contact: TTL Laser                                               | Black & White camera, MSR,<br>MTR Rotary Indexer, Focus<br>Grid Projector, Laser Pointer,<br>Replacement Lenses, Lens<br>Attachments                                                                                               |
| 500                         | 500 X 450 X 200    | 0.1µm                                | 65              | <b>Tactile:</b> TP20 or TP200<br>Touch Probe, SP25<br>Scanning Probe, Feather<br>Probe<br><b>Non-contact:</b> TTL Laser,<br>DRS Laser, Rainbow<br>Probe | Black & White camera, MSR,<br>MTR, Focus Grid Projector,<br>Laser Pointer, Replacement<br>Lenses, Lens Attachments,<br>Ext. Y axis - 610mm,<br>Ext. Z axis - 300mm                                                                 |
| 635                         | 635 X 635 X 200    |                                      | 50              |                                                                                                                                                         | Black & White camera, MSR,<br>MTR Rotary Indexer, Focus<br>Grid Projector, Laser Pointer,<br>Replacement Lenses, Lens<br>Attachments                                                                                               |
| 670                         | 650 X 660 X 200    | 0.1µm, with<br>dual Y-axis<br>scales | 130             |                                                                                                                                                         | Black & White camera, MSR,<br>MTR, HDR, HPR, Dual Rotary<br>Indexer, Focus Grid Projector,<br>Laser Pointer, Replacement<br>Lenses, Lens Attachments,<br>Ext. Y axis - up to 1500mm,<br>Ext. Z axis - 300mm<br>Ext. Z axis - 400mm |
| 1500                        | 900 X 1500 X 200   |                                      | 100             | <b>Tactile:</b> TP20 or TP200<br>Touch Probe<br><b>Non-contact:</b> TTL Laser,<br>DRS™ Laser                                                            | Black & White camera, MSR,<br>MTR Rotary Indexer, Focus<br>Grid Projector, Laser Pointer,<br>Replacement Lenses, Lens<br>Attachments                                                                                               |
| 1550                        | 1240 X 1500 X 200  |                                      |                 |                                                                                                                                                         | Black & White camera, MSR,<br>MTR Rotary Indexer, Focus<br>Grid Projector, Laser Pointer,<br>Replacement Lenses, Lens<br>Attachments,<br>Ext. Y axis - up to 2000mm                                                                |
| 1552                        | 1500 X 1500 X 200  |                                      |                 |                                                                                                                                                         |                                                                                                                                                                                                                                    |