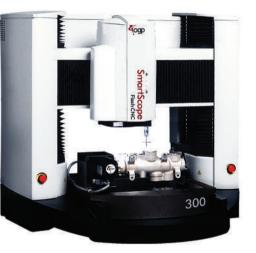

### SmartScope® Flash CNC 300

High Capacity Multisensor Dimensional Measuring System that Fits on a Benchtop