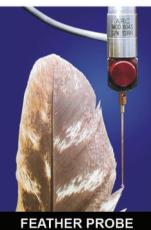

### SMARTSCOPE FLASH CNC & CNC SERIES SPECIFICATION:

| Model<br>Flash CNC<br>& CNC | XYZ Travel<br>(mm) | XYZ Scale<br>Resolution<br>(µm)      | Payload<br>(kg) | Sensor Options                                                                                                                                          | Optional                                                                                                                                                                                                                           |
|-----------------------------|--------------------|--------------------------------------|-----------------|---------------------------------------------------------------------------------------------------------------------------------------------------------|------------------------------------------------------------------------------------------------------------------------------------------------------------------------------------------------------------------------------------|
| 200                         | 200 X 200 X 150    | 0.1µm, with<br>dual Z-axis<br>scales | 16              | <b>Tactile:</b> TP20 or TP200<br>Touch Probe, Feather<br>Probe™<br><b>Non-contact:</b> TTL Laser                                                        | Black & White camera, MSR<br>Rotary Indexer, Focus Grid<br>Projector, Laser Pointer,<br>Replacement Lenses, Lens<br>Attachments                                                                                                    |
| 300                         | 300 X 300 X 250    |                                      | 30              | Tactile: TP20 or TP200<br>Touch Probe, SP25<br>Scanning Probe, Feather<br>Probe<br>Non-contact: TTL Laser                                               | Black & White camera, MSR,<br>MTR Rotary Indexer, Focus<br>Grid Projector, Laser Pointer,<br>Replacement Lenses, Lens<br>Attachments                                                                                               |
| 500                         | 500 X 450 X 200    | 0.1µm                                | 65              | <b>Tactile:</b> TP20 or TP200<br>Touch Probe, SP25<br>Scanning Probe, Feather<br>Probe<br><b>Non-contact:</b> TTL Laser,<br>DRS Laser, Rainbow<br>Probe | Black & White camera, MSR,<br>MTR, Focus Grid Projector,<br>Laser Pointer, Replacement<br>Lenses, Lens Attachments,<br>Ext. Y axis - 610mm,<br>Ext. Z axis - 300mm                                                                 |
| 635                         | 635 X 635 X 200    |                                      | 50              |                                                                                                                                                         | Black & White camera, MSR,<br>MTR Rotary Indexer, Focus<br>Grid Projector, Laser Pointer,<br>Replacement Lenses, Lens<br>Attachments                                                                                               |
| 670                         | 650 X 660 X 200    | 0.1µm, with<br>dual Y-axis<br>scales | 130             |                                                                                                                                                         | Black & White camera, MSR,<br>MTR, HDR, HPR, Dual Rotary<br>Indexer, Focus Grid Projector,<br>Laser Pointer, Replacement<br>Lenses, Lens Attachments,<br>Ext. Y axis - up to 1500mm,<br>Ext. Z axis - 300mm<br>Ext. Z axis - 400mm |
| 1500                        | 900 X 1500 X 200   |                                      | 100             | <b>Tactile:</b> TP20 or TP200<br>Touch Probe<br><b>Non-contact:</b> TTL Laser,<br>DRS™ Laser                                                            | Black & White camera, MSR,<br>MTR Rotary Indexer, Focus<br>Grid Projector, Laser Pointer,<br>Replacement Lenses, Lens<br>Attachments                                                                                               |
| 1550                        | 1240 X 1500 X 200  |                                      |                 |                                                                                                                                                         | Black & White camera, MSR,<br>MTR Rotary Indexer, Focus<br>Grid Projector, Laser Pointer,<br>Replacement Lenses, Lens<br>Attachments,<br>Ext. Y axis - up to 2000mm                                                                |
| 1552                        | 1500 X 1500 X 200  |                                      |                 |                                                                                                                                                         |                                                                                                                                                                                                                                    |