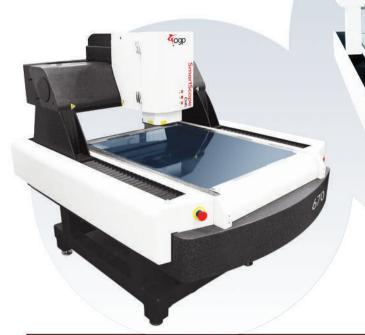

### SmartScope<sup>®</sup> **CNC 635**

High Speed Multisensor Dimensional Measuring System for Large Parts

SmartScope<sup>®</sup>

**CNC 670** 

Extra-Large Capacity Multisensor **Dimensional Measuring System**