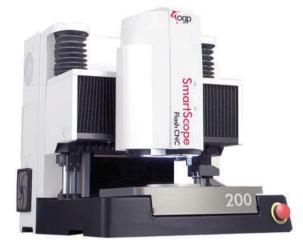

SmartScope<sup>®</sup> Flash CNC 200 Multisensor Dimensional Measuring System that Fits on a Benchtop