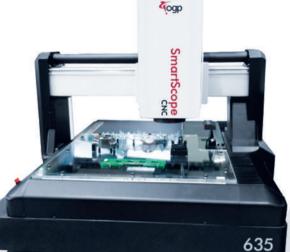

### SmartScope<sup>®</sup> **CNC 635**

High Speed Multisensor Dimensional Measuring System for Large Parts

SmartScope<sup>®</sup>

**CNC 670** 

Extra-Large Capacity Multisensor **Dimensional Measuring System**