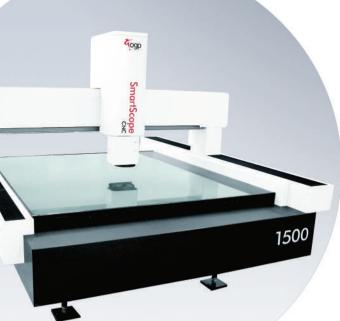

## SmartScope<sup>®</sup> CNC 1500/1550/1552

Large XY-Travel Multisensor Dimensional Measuring System