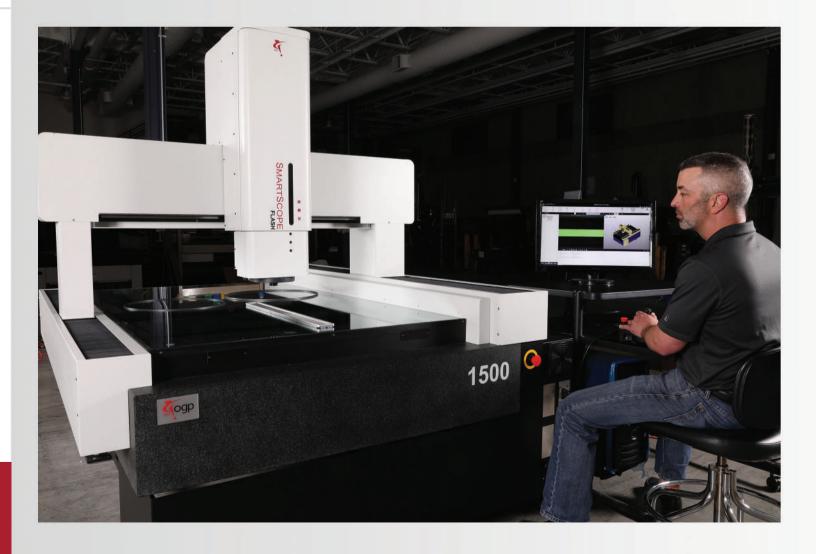

## SmartScope<sup>®</sup> CNC 1500/1550/1552

Large XY-Travel Multisensor Dimensional Measuring System