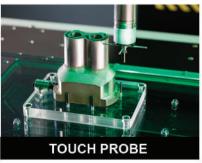

### SMARTSCOPE FLASH CNC & CNC SERIES SPECIFICATION:

| Model<br>Flash CNC<br>& CNC | XYZ Travel<br>(mm) | XYZ Scale<br>Resolution<br>(µm)      | Payload<br>(kg) | Sensor Options                                                                                                                                          | Optional                                                                                                                                                                                                                           |
|-----------------------------|--------------------|--------------------------------------|-----------------|---------------------------------------------------------------------------------------------------------------------------------------------------------|------------------------------------------------------------------------------------------------------------------------------------------------------------------------------------------------------------------------------------|
| 200                         | 200 X 200 X 150    | 0.1µm, with<br>dual Z-axis<br>scales | 16              | <b>Tactile:</b> TP20 or TP200<br>Touch Probe, Feather<br>Probe™<br><b>Non-contact:</b> TTL Laser                                                        | Black & White camera, MSR<br>Rotary Indexer, Focus Grid<br>Projector, Laser Pointer,<br>Replacement Lenses, Lens<br>Attachments                                                                                                    |
| 300                         | 300 X 300 X 250    |                                      | 30              | Tactile: TP20 or TP200<br>Touch Probe, SP25<br>Scanning Probe, Feather<br>Probe<br>Non-contact: TTL Laser                                               | Black & White camera, MSR,<br>MTR Rotary Indexer, Focus<br>Grid Projector, Laser Pointer,<br>Replacement Lenses, Lens<br>Attachments                                                                                               |
| 500                         | 500 X 450 X 200    | 0.1µm                                | 65              | <b>Tactile:</b> TP20 or TP200<br>Touch Probe, SP25<br>Scanning Probe, Feather<br>Probe<br><b>Non-contact:</b> TTL Laser,<br>DRS Laser, Rainbow<br>Probe | Black & White camera, MSR,<br>MTR, Focus Grid Projector,<br>Laser Pointer, Replacement<br>Lenses, Lens Attachments,<br>Ext. Y axis - 610mm,<br>Ext. Z axis - 300mm                                                                 |
| 635                         | 635 X 635 X 200    |                                      | 50              |                                                                                                                                                         | Black & White camera, MSR,<br>MTR Rotary Indexer, Focus<br>Grid Projector, Laser Pointer,<br>Replacement Lenses, Lens<br>Attachments                                                                                               |
| 670                         | 650 X 660 X 200    | 0.1µm, with<br>dual Y-axis<br>scales | 130             |                                                                                                                                                         | Black & White camera, MSR,<br>MTR, HDR, HPR, Dual Rotary<br>Indexer, Focus Grid Projector,<br>Laser Pointer, Replacement<br>Lenses, Lens Attachments,<br>Ext. Y axis - up to 1500mm,<br>Ext. Z axis - 300mm<br>Ext. Z axis - 400mm |
| 1500                        | 900 X 1500 X 200   |                                      | 100             | <b>Tactile:</b> TP20 or TP200<br>Touch Probe<br><b>Non-contact:</b> TTL Laser,<br>DRS™ Laser                                                            | Black & White camera, MSR,<br>MTR Rotary Indexer, Focus<br>Grid Projector, Laser Pointer,<br>Replacement Lenses, Lens<br>Attachments                                                                                               |
| 1550                        | 1240 X 1500 X 200  |                                      |                 |                                                                                                                                                         | Black & White camera, MSR,<br>MTR Rotary Indexer, Focus<br>Grid Projector, Laser Pointer,<br>Replacement Lenses, Lens<br>Attachments,<br>Ext. Y axis - up to 2000mm                                                                |
| 1552                        | 1500 X 1500 X 200  |                                      |                 |                                                                                                                                                         |                                                                                                                                                                                                                                    |